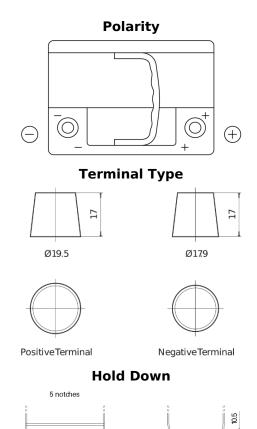

## Formula Xtreme FA640

| Part number                    | FA640         |
|--------------------------------|---------------|
| Technology                     | Flooded       |
| EAN/GTIN                       | 3661024044226 |
| Voltage                        | 12 V          |
| Capacity                       | 64.0 Ah       |
| CCA                            | 640 A         |
| Length                         | 242 mm        |
| Width                          | 175 mm        |
| Height                         | 190 mm        |
| Box size                       | L02           |
| Polarity                       | ETN 0         |
| Terminal Type                  | EN taper post |
| Hold Down                      | B13           |
| Weights (subject of variation) | 14.90 kg      |