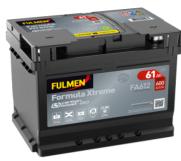

## Formula Xtreme FA612

| Part number                    | FA612         |
|--------------------------------|---------------|
| Technology                     | Flooded       |
| EAN/GTIN                       | 3661024044271 |
| Voltage                        | 12 V          |
| Capacity                       | 61.0 Ah       |
| CCA                            | 600 A         |
| Length                         | 242 mm        |
| Width                          | 175 mm        |
| Height                         | 175 mm        |
| Box size                       | LB2           |
| Polarity                       | ETN 0         |
| Terminal Type                  | EN taper post |
| Hold Down                      | B13           |
| Weights (subject of variation) | 14.00 kg      |