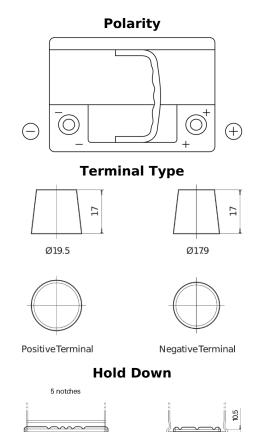

## Formula Xtreme FA612

| Part number                    | FA612         |
|--------------------------------|---------------|
| Technology                     | Flooded       |
| EAN/GTIN                       | 3661024044271 |
| Voltage                        | 12 V          |
| Capacity                       | 61.0 Ah       |
| CCA                            | 600 A         |
| Length                         | 242 mm        |
| Width                          | 175 mm        |
| Height                         | 175 mm        |
| Box size                       | LB2           |
| Polarity                       | ETN 0         |
| Terminal Type                  | EN taper post |
| Hold Down                      | B13           |
| Weights (subject of variation) | 14.00 kg      |