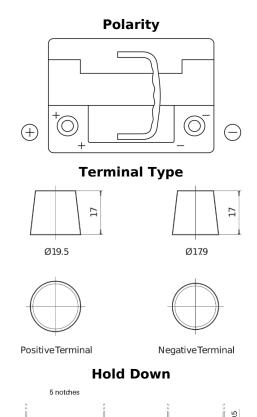

## Formula Xtreme FA601

| Part number                    | FA601         |
|--------------------------------|---------------|
| Technology                     | Flooded       |
| EAN/GTIN                       | 3661024044233 |
| Voltage                        | 12 V          |
| Capacity                       | 60.0 Ah       |
| CCA                            | 600 A         |
| Length                         | 242 mm        |
| Width                          | 175 mm        |
| Height                         | 190 mm        |
| Box size                       | L02           |
| Polarity                       | ETN 1         |
| Terminal Type                  | EN taper post |
| Hold Down                      | B13           |
| Weights (subject of variation) | 15.00 kg      |