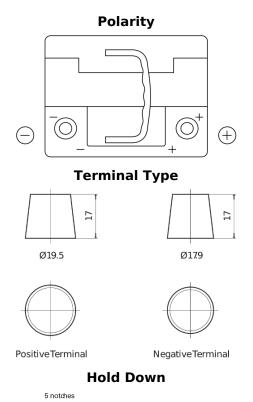

## Formula Xtreme FA530

loss or damage claimed to have arisen as a result. Some products may not be available in your local market.

| Part number                    | FA530         |
|--------------------------------|---------------|
| Technology                     | Flooded       |
| EAN/GTIN                       | 3661024044202 |
| Voltage                        | 12 V          |
| Capacity                       | 53.0 Ah       |
| CCA                            | 540 A         |
| Length                         | 207 mm        |
| Width                          | 175 mm        |
| Height                         | 190 mm        |
| Box size                       | L01           |
| Polarity                       | ETN 0         |
| Terminal Type                  | EN taper post |
| Hold Down                      | B13           |
| Weights (subject of variation) | 12.70 kg      |