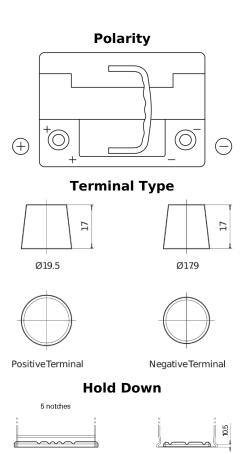

## Futura CA601

| Part number                    | CA601         |
|--------------------------------|---------------|
| Technology                     | Flooded       |
| EAN/GTIN                       | 3661024014236 |
| Voltage                        | 12 V          |
| Capacity                       | 60.0 Ah       |
| CCA                            | 600 A         |
| Length                         | 242 mm        |
| Width                          | 175 mm        |
| Height                         | 190 mm        |
| Box size                       | L02           |
| Polarity                       | ETN 1         |
| Terminal Type                  | EN taper post |
| Hold Down                      | B13           |
| Weights (subject of variation) | 15.00 kg      |