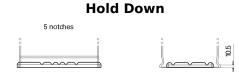

## Formula Xtreme FA472

| Part number                    | FA472         |
|--------------------------------|---------------|
| Technology                     | Flooded       |
| EAN/GTIN                       | 3661024044264 |
| Voltage                        | 12 V          |
| Capacity                       | 47.0 Ah       |
| CCA                            | 450 A         |
| Length                         | 207 mm        |
| Width                          | 175 mm        |
| Height                         | 175 mm        |
| Box size                       | LB1           |
| Polarity                       | ETN 0         |
| Terminal Type                  | EN taper post |
| Hold Down                      | B13           |
| Weights (subject of variation) | 11.40 kg      |