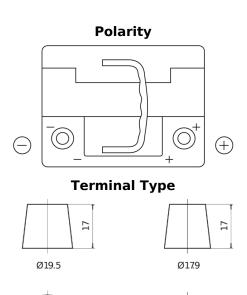

## Formula Xtreme FA472

| Part number                    | FA472         |
|--------------------------------|---------------|
| Technology                     | Flooded       |
| EAN/GTIN                       | 3661024044264 |
| Voltage                        | 12 V          |
| Capacity                       | 47.0 Ah       |
| CCA                            | 450 A         |
| Length                         | 207 mm        |
| Width                          | 175 mm        |
| Height                         | 175 mm        |
| Box size                       | LB1           |
| Polarity                       | ETN 0         |
| Terminal Type                  | EN taper post |
| Hold Down                      | B13           |
| Weights (subject of variation) | 11.40 kg      |