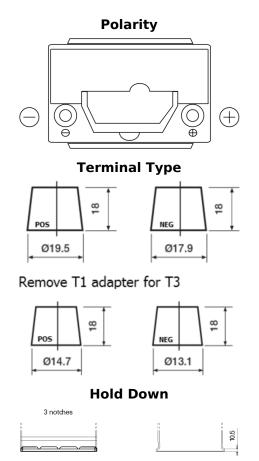

## Formula Xtreme FA456

| Part number                    | FA456          |
|--------------------------------|----------------|
| Technology                     | Flooded        |
| EAN/GTIN                       | 3661024044127  |
| Voltage                        | 12 V           |
| Capacity                       | 45.0 Ah        |
| CCA                            | 390 A          |
| Length                         | 237 mm         |
| Width                          | 127 mm         |
| Height                         | 227 mm         |
| Box size                       | B24            |
| Polarity                       | ETN 0          |
| Terminal Type                  | JIS taper post |
| Hold Down                      | B1             |
| Weights (subject of variation) | 11.80 kg       |