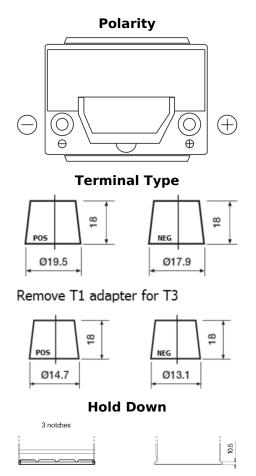

## Formula Xtreme FA406

| Part number                    | FA406          |
|--------------------------------|----------------|
| Technology                     | Flooded        |
| EAN/GTIN                       | 3661024047005  |
| Voltage                        | 12 V           |
| Capacity                       | 40.0 Ah        |
| CCA                            | 350 A          |
| Length                         | 187 mm         |
| Width                          | 127 mm         |
| Height                         | 220 mm         |
| Box size                       | B19            |
| Polarity                       | ETN 0          |
| Terminal Type                  | JIS taper post |
| Hold Down                      | B1             |
| Weights (subject of variation) | 9.30 kg        |