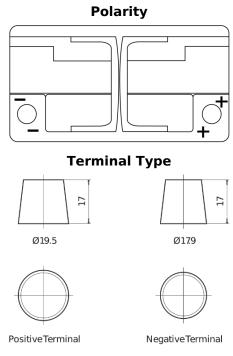

## Formula Xtreme FA1050

| Part number                    | FA1050        |
|--------------------------------|---------------|
| Technology                     | Flooded       |
| EAN/GTIN                       | 3661024044301 |
| Voltage                        | 12 V          |
| Capacity                       | 105.0 Ah      |
| CCA                            | 850 A         |
| Length                         | 315 mm        |
| Width                          | 175 mm        |
| Height                         | 205 mm        |
| Box size                       | LH4           |
| Polarity                       | ETN 0         |
| Terminal Type                  | EN taper post |
| Hold Down                      | B13           |
| Weights (subject of variation) | 23.10 kg      |