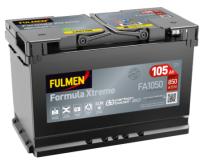

## Formula Xtreme FA1050

| Part number                    | FA1050        |
|--------------------------------|---------------|
| Technology                     | Flooded       |
| EAN/GTIN                       | 3661024044301 |
| Voltage                        | 12 V          |
| Capacity                       | 105.0 Ah      |
| CCA                            | 850 A         |
| Length                         | 315 mm        |
| Width                          | 175 mm        |
| Height                         | 205 mm        |
| Box size                       | LH4           |
| Polarity                       | ETN 0         |
| Terminal Type                  | EN taper post |
| Hold Down                      | B13           |
| Weights (subject of variation) | 23.10 kg      |