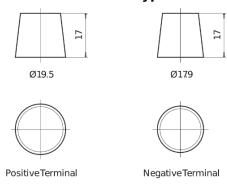

|--------------------------------|---------------|
| Technology                     | EFB           |
| EAN/GTIN                       | 3661024037495 |
| Voltage                        | 12 V          |
| Capacity                       | 100.0 Ah      |
| CCA                            | 900 A         |
| Watt hour                      | 850 Wh        |
| Length                         | 353 mm        |
| Width                          | 175 mm        |
| Height                         | 190 mm        |
| Box size                       | L05           |
| Polarity                       | ETN 0         |
| Terminal Type                  | EN taper post |
| Hold Down                      | B13           |
| Weights (subject of variation) | 25.50 kg      |

# Polarity

## **Terminal Type**



### **Hold Down**



Design, features and specifications are subject to change without notice. We disclaim any representation or warranty, express or implied, concerning the data or recommendations, and in no event shall be liable for any loss or damage claimed to have arisen as a result. Some products may not be available in your local market.