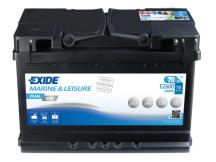

# **Dual EFB EZ600**

| Part number                    | EZ600         |
|--------------------------------|---------------|
| Technology                     | EFB           |
| EAN/GTIN                       | 3661024037488 |
| Voltage                        | 12 V          |
| Capacity                       | 70.0 Ah       |
| CCA                            | 760 A         |
| Watt hour                      | 600 Wh        |
| Length                         | 278 mm        |
| Width                          | 175 mm        |
| Height                         | 190 mm        |
| Box size                       | L03           |
| Polarity                       | ETN 0         |
| Terminal Type                  | EN taper post |
| Hold Down                      | B13           |
| Weights (subject of variation) | 19.30 kg      |