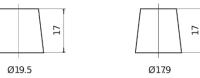

|
|--------------------------------|---------------|
| Technology                     | EFB           |
| EAN/GTIN                       | 3661024037488 |
| Voltage                        | 12 V          |
| Capacity                       | 70.0 Ah       |
| CCA                            | 760 A         |
| Watt hour                      | 600 Wh        |
| Length                         | 278 mm        |
| Width                          | 175 mm        |
| Height                         | 190 mm        |
| Box size                       | L03           |
| Polarity                       | ETN 0         |
| Terminal Type                  | EN taper post |
| Hold Down                      | B13           |
| Weights (subject of variation) | 19.30 kg      |





## **Terminal Type**





5 notches



PositiveTerminal

### **Hold Down**

10.5  $\sim\sim\sim$ 

Design, features and specifications are subject to change without notice. We disclaim any representation or warranty, express or implied, concerning the data or recommendations, and in no event shall be liable for any loss or damage claimed to have arisen as a result. Some products may not be available in your local market.