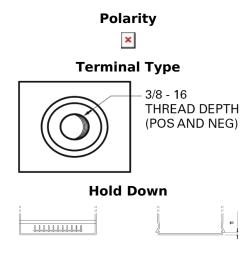

## Maxxima EX900

| Part number                    | EX900           |
|--------------------------------|-----------------|
| Technology                     | AGM             |
| EAN/GTIN                       | 3661024036603   |
| Voltage                        | 12 V            |
| Capacity                       | 50.0 Ah         |
| CCA                            | 800 A           |
| Length                         | 260 mm          |
| Width                          | 173 mm          |
| Height                         | 206 mm          |
| Box size                       | G34             |
| Polarity                       | ETN 9           |
| Terminal Type                  | SAE S 3/8" side |
|                                | Terminal        |
| Hold Down                      | B7              |
| Weights (subject of variation) | 17.90 kg        |