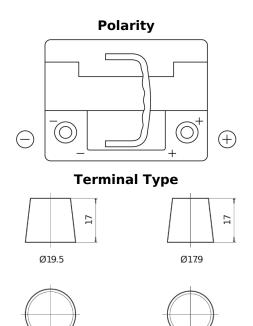

## **Futura CA530**

| Part number                    | CA530         |
|--------------------------------|---------------|
| Technology                     | Flooded       |
| EAN/GTIN                       | 3661024014205 |
| Voltage                        | 12 V          |
| Capacity                       | 53.0 Ah       |
| CCA                            | 540 A         |
| Length                         | 207 mm        |
| Width                          | 175 mm        |
| Height                         | 190 mm        |
| Box size                       | L01           |
| Polarity                       | ETN 0         |
| Terminal Type                  | EN taper post |
| Hold Down                      | B13           |
| Weights (subject of variation) | 12.70 kg      |

## **Hold Down**

NegativeTerminal

PositiveTerminal

Design, features and specifications are subject to change without notice. We disclaim any representation or warranty, express or implied, concerning the data or recommendations, and in no event shall be liable for any loss or damage claimed to have arisen as a result. Some products may not be available in your local market.