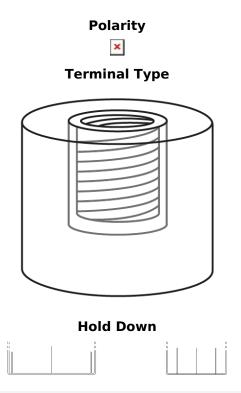

## **Equipment Li-Ion EV640S**

| Part number                    | EV640S        |
|--------------------------------|---------------|
| Technology                     | Li-lon        |
| EAN/GTIN                       | 3661024037976 |
| Voltage                        | 12 V          |
| Capacity                       | 50.0 Ah       |
| Watt hour                      | 640 Wh        |
| Length                         | 308 mm        |
| Width                          | 168 mm        |
| Height                         | 211 mm        |
| Box size                       | D31           |
| Polarity                       | ETN 1         |
| Terminal Type                  | Female M8     |
| Hold Down                      | В0            |
| Weights (subject of variation) | 9.00 kg       |