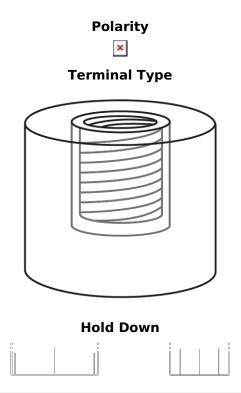

## **Equipment Li-Ion EV1300S/24**

| Part number                    | EV1300S/24    |
|--------------------------------|---------------|
| Technology                     | Li-lon        |
| EAN/GTIN                       | 3661024038003 |
| Voltage                        | 24 V          |
| Capacity                       | 50.0 Ah       |
| Watt hour                      | 1300 Wh       |
| Length                         | 307 mm        |
| Width                          | 170 mm        |
| Height                         | 216 mm        |
| Box size                       | G77           |
| Polarity                       | ETN 1         |
| Terminal Type                  | Female M8     |
| Hold Down                      | В0            |
| Weights (subject of variation) | 12.00 kg      |