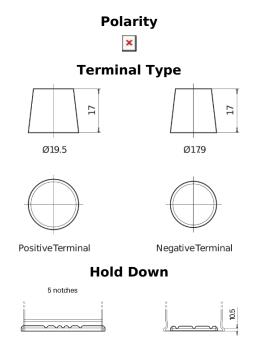

## **Equipment Li-Ion EV1250S**

| Part number                    | EV1250S       |
|--------------------------------|---------------|
| Technology                     | Li-lon        |
| EAN/GTIN                       | 3661024038027 |
| Voltage                        | 12 V          |
| Capacity                       | 96.0 Ah       |
| Watt hour                      | 1250 Wh       |
| Length                         | 355 mm        |
| Width                          | 176 mm        |
| Height                         | 190 mm        |
| Box size                       | L05           |
| Polarity                       | ETN 0         |
| Terminal Type                  | EN taper post |
| Hold Down                      | B13           |
| Weights (subject of variation) | 12.60 kg      |