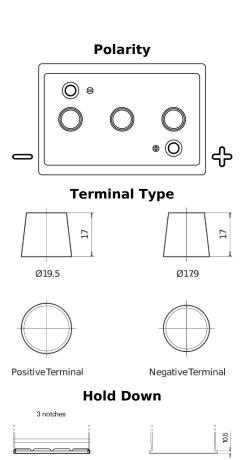

## Vintage EU140-6

| Part number                    | EU140-6       |
|--------------------------------|---------------|
| Technology                     | Flooded       |
| EAN/GTIN                       | 3661024036153 |
| Voltage                        | 6 V           |
| Capacity                       | 140.0 Ah      |
| CCA                            | 900 A         |
| Length                         | 257 mm        |
| Width                          | 175 mm        |
| Height                         | 236 mm        |
| Box size                       | M04           |
| Polarity                       | ETN 0         |
| Terminal Type                  | EN taper post |
| Hold Down                      | B1            |
| Weights (subject of variation) | 18.40 kg      |
|                                |               |