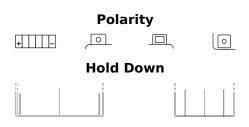

## AGM MC (Dry) ETX9-BS

| Part number                    | ETX9-BS       |
|--------------------------------|---------------|
| Technology                     | AGM           |
| EAN/GTIN                       | 3661024033831 |
| Voltage                        | 12 V          |
| Capacity                       | 8.0 Ah        |
| CCA                            | 120 A         |
| Length                         | 150 mm        |
| Width                          | 90 mm         |
| Height                         | 105 mm        |
| Box size                       | C54           |
| Polarity                       | ETN 1         |
| Terminal Type                  | M12           |
| Hold Down                      | B0            |
| Weights (subject of variation) | 3.10 kg       |