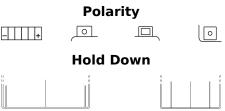

## AGM MC (Dry) ETX7L-BS

| Part number                    | ETX7L-BS      |  |
|--------------------------------|---------------|--|
| Technology                     | AGM           |  |
| EAN/GTIN                       | 3661024033756 |  |
| Voltage                        | 12 V          |  |
| Capacity                       | 6.0 Ah        |  |
| CCA                            | 100 A         |  |
| Length                         | 115 mm        |  |
| Width                          | 70 mm         |  |
| Height                         | 130 mm        |  |
| Box size                       | C37           |  |
| Polarity                       | ETN 0         |  |
| Terminal Type                  | M04           |  |
| Hold Down                      | B0            |  |
| Weights (subject of variation) | 2.20 kg       |  |
|                                |               |  |