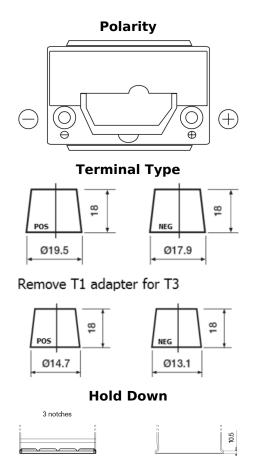

## **Futura CA456**

| Part number                    | CA456          |
|--------------------------------|----------------|
| Technology                     | Flooded        |
| EAN/GTIN                       | 3661024016469  |
| Voltage                        | 12 V           |
| Capacity                       | 45.0 Ah        |
| CCA                            | 390 A          |
| Length                         | 237 mm         |
| Width                          | 127 mm         |
| Height                         | 227 mm         |
| Box size                       | B24            |
| Polarity                       | ETN 0          |
| Terminal Type                  | JIS taper post |
| Hold Down                      | B1             |
| Weights (subject of variation) | 11.80 kg       |