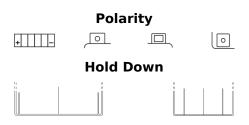

## AGM MC (Dry) ETX7A-BS

| Part number                    | ETX7A-BS      |
|--------------------------------|---------------|
| Technology                     | AGM           |
| EAN/GTIN                       | 3661024033817 |
| Voltage                        | 12 V          |
| Capacity                       | 6.0 Ah        |
| CCA                            | 90 A          |
| Length                         | 150 mm        |
| Width                          | 90 mm         |
| Height                         | 95 mm         |
| Box size                       | C53           |
| Polarity                       | ETN 1         |
| Terminal Type                  | M04           |
| Hold Down                      | B0            |
| Weights (subject of variation) | 2.50 kg       |