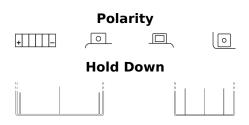

## AGM MC (Dry) ETX20H-BS

| Part number                    | ETX20H-BS     |
|--------------------------------|---------------|
| Technology                     | AGM           |
| EAN/GTIN                       | 3661024033893 |
| Voltage                        | 12 V          |
| Capacity                       | 18.0 Ah       |
| CCA                            | 270 A         |
| Length                         | 175 mm        |
| Width                          | 90 mm         |
| Height                         | 155 mm        |
| Box size                       | C61           |
| Polarity                       | ETN 1         |
| Terminal Type                  | M04           |
| Hold Down                      | В0            |
| Weights (subject of variation) | 6.10 kg       |
|                                |               |