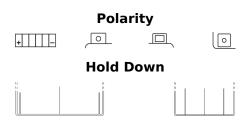

## AGM MC (Dry) ETX20CH-BS

| Part number                    | ETX20CH-BS    |
|--------------------------------|---------------|
| Technology                     | AGM           |
| EAN/GTIN                       | 3661024034937 |
| Voltage                        | 12 V          |
| Capacity                       | 18.0 Ah       |
| CCA                            | 230 A         |
| Length                         | 150 mm        |
| Width                          | 90 mm         |
| Height                         | 160 mm        |
| Box size                       | C57           |
| Polarity                       | ETN 1         |
| Terminal Type                  | M04           |
| Hold Down                      | B0            |
| Weights (subject of variation) | 5.70 kg       |