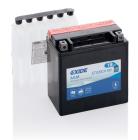

## AGM MC (Dry) ETX20CH-BS

| Part number                    | ETX20CH-BS    |
|--------------------------------|---------------|
| Technology                     | AGM           |
| EAN/GTIN                       | 3661024034937 |
| Voltage                        | 12 V          |
| Capacity                       | 18.0 Ah       |
| CCA                            | 230 A         |
| Length                         | 150 mm        |
| Width                          | 90 mm         |
| Height                         | 160 mm        |
| Box size                       | C57           |
| Polarity                       | ETN 1         |
| Terminal Type                  | M04           |
| Hold Down                      | B0            |
| Weights (subject of variation) | 5.70 kg       |