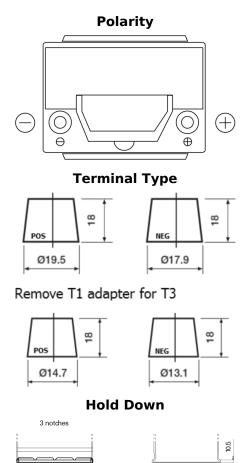

## **Futura CA406**

| Part number                    | CA406          |
|--------------------------------|----------------|
| Technology                     | Flooded        |
| EAN/GTIN                       | 3661024016919  |
| Voltage                        | 12 V           |
| Capacity                       | 40.0 Ah        |
| CCA                            | 350 A          |
| Length                         | 187 mm         |
| Width                          | 127 mm         |
| Height                         | 220 mm         |
| Box size                       | B19            |
| Polarity                       | ETN 0          |
| Terminal Type                  | JIS taper post |
| Hold Down                      | B1             |
| Weights (subject of variation) | 9.30 kg        |