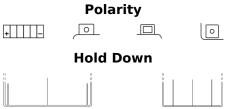

## AGM MC (Dry) ETX12-BS

| Part number                    | ETX12-BS      |
|--------------------------------|---------------|
| Technology                     | AGM           |
| EAN/GTIN                       | 3661024033855 |
| Voltage                        | 12 V          |
| Capacity                       | 10.0 Ah       |
| CCA                            | 150 A         |
| Length                         | 150 mm        |
| Width                          | 90 mm         |
| Height                         | 130 mm        |
| Box size                       | C55           |
| Polarity                       | ETN 1         |
| Terminal Type                  | M04           |
| Hold Down                      | B0            |
| Weights (subject of variation) | 3.90 kg       |
|                                |               |