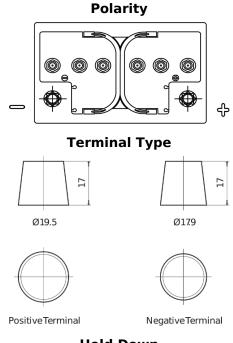

## **Equipment ET550**

| D                              | FTFFO         |
|--------------------------------|---------------|
| Part number                    | ET550         |
| Technology                     | Flooded       |
| EAN/GTIN                       | 3661024036344 |
| Voltage                        | 12 V          |
| Capacity                       | 80.0 Ah       |
| Watt hour                      | 550 Wh        |
| Length                         | 278 mm        |
| Width                          | 175 mm        |
| Height                         | 190 mm        |
| Box size                       | L03           |
| Polarity                       | ETN 0         |
| Terminal Type                  | EN taper post |
| Hold Down                      | B13           |
| Weights (subject of variation) | 20.70 kg      |

## **Hold Down**

Design, features and specifications are subject to change without notice. We disclaim any representation or warranty, express or implied, concerning the data or recommendations, and in no event shall be liable for any loss or damage claimed to have arisen as a result. Some products may not be available in your local market.