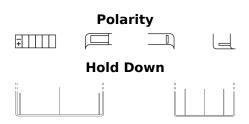

## AGM MC (Dry) ET4B-BS

| Part number                    | ET4B-BS       |
|--------------------------------|---------------|
| Technology                     | AGM           |
| EAN/GTIN                       | 3661024033701 |
| Voltage                        | 12 V          |
| Capacity                       | 2.3 Ah        |
| CCA                            | 35 A          |
| Length                         | 115 mm        |
| Width                          | 40 mm         |
| Height                         | 85 mm         |
| Box size                       | C33           |
| Polarity                       | ETN 4         |
| Terminal Type                  | M13           |
| Hold Down                      | В0            |
| Weights (subject of variation) | 0.90 kg       |