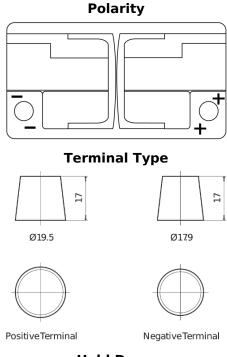

## Futura CA1050

| Part number                    | CA1050        |
|--------------------------------|---------------|
| Technology                     | Flooded       |
| EAN/GTIN                       | 3661024016971 |
| Voltage                        | 12 V          |
| Capacity                       | 105.0 Ah      |
| CCA                            | 850 A         |
| Length                         | 315 mm        |
| Width                          | 175 mm        |
| Height                         | 205 mm        |
| Box size                       | LH4           |
| Polarity                       | ETN 0         |
| Terminal Type                  | EN taper post |
| Hold Down                      | B13           |
| Weights (subject of variation) | 23.10 kg      |