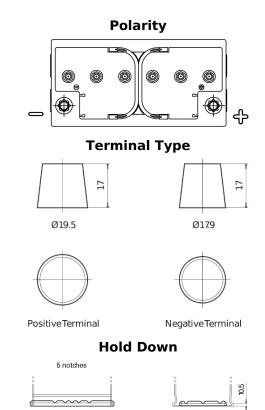

## **Equipment GEL ES900**

| Part number                    | ES900         |
|--------------------------------|---------------|
| Technology                     | GEL           |
| EAN/GTIN                       | 3661024035835 |
| Voltage                        | 12 V          |
| Capacity                       | 80.0 Ah       |
| Watt hour                      | 900 Wh        |
| Length                         | 353 mm        |
| Width                          | 175 mm        |
| Height                         | 190 mm        |
| Box size                       | L05           |
| Polarity                       | ETN 0         |
| Terminal Type                  | EN taper post |
| Hold Down                      | B13           |
| Weights (subject of variation) | 25.50 kg      |