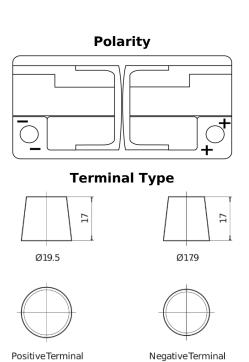

## Futura CA1000

| Part number         | CA1000        |
|---------------------|---------------|
| Technology          | Flooded       |
| EAN/GTIN            | 3661024014250 |
| Voltage             | 12 V          |
| Capacity            | 100.0 Ah      |
| CCA                 | 900 A         |
| Length              | 353 mm        |
| Width               | 175 mm        |
| Height              | 190 mm        |
| Box size            | L05           |
| Polarity            | ETN 0         |
| Terminal Type       | EN taper post |
| Hold Down           | B13           |
| Weights (subject of | 22.60 kg      |
| variation)          |               |
|                     |               |