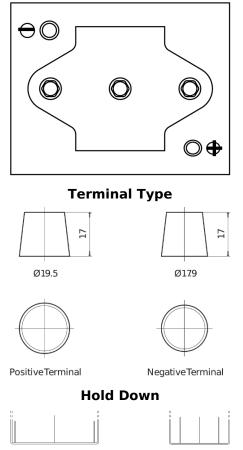

## **Equipment GEL ES1000-6**

| Part number                    | ES1000-6      |
|--------------------------------|---------------|
| Technology                     | GEL           |
| EAN/GTIN                       | 3661024035811 |
| Voltage                        | 6 V           |
| Capacity                       | 195.0 Ah      |
| Watt hour                      | 1000 Wh       |
| Length                         | 244 mm        |
| Width                          | 190 mm        |
| Height                         | 275 mm        |
| Box size                       | GC2           |
| Polarity                       | ETN 0         |
| Terminal Type                  | EN taper post |
| Hold Down                      | B0            |
| Weights (subject of variation) | 28.00 kg      |