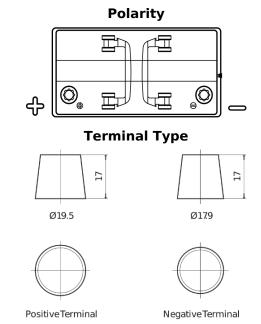

## **Dual ER600**

| Part number                    | ER600         |
|--------------------------------|---------------|
| Technology                     | Flooded       |
| EAN/GTIN                       | 3661024037969 |
| Voltage                        | 12 V          |
| Capacity                       | 120.0 Ah      |
| CCA                            | 800 A         |
| Length                         | 349 mm        |
| Width                          | 175 mm        |
| Height                         | 285 mm        |
| Box size                       | D03           |
| Polarity                       | ETN 1         |
| Terminal Type                  | EN taper post |
| Hold Down                      | В0            |
| Weights (subject of variation) | 31.40 kg      |