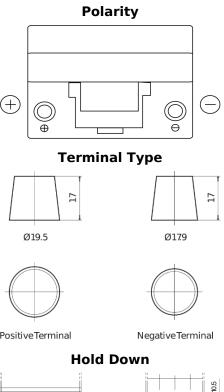

## **Dual ER450**

|  | Part number                    | ER450         |
|--|--------------------------------|---------------|
|  | Technology                     | Flooded       |
|  | EAN/GTIN                       | 3661024035996 |
|  | Voltage                        | 12 V          |
|  | Capacity                       | 95.0 Ah       |
|  | CCA                            | 650 A         |
|  | Watt hour                      | 450 Wh        |
|  | Length                         | 306 mm        |
|  | Width                          | 173 mm        |
|  | Height                         | 222 mm        |
|  | Box size                       | D31           |
|  | Polarity                       | ETN 1         |
|  | Terminal Type                  | EN taper post |
|  | Hold Down                      | Korean B1     |
|  | Weights (subject of variation) | 21.70 kg      |
|  |                                |               |