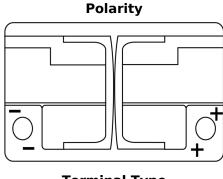

## **Equipment AGM EQ600**

| Part number                    | EQ600         |
|--------------------------------|---------------|
| Technology                     | AGM           |
| EAN/GTIN                       | 3661024037457 |
| Voltage                        | 12 V          |
| Capacity                       | 70.0 Ah       |
| Watt hour                      | 600 Wh        |
| Length                         | 278 mm        |
| Width                          | 175 mm        |
| Height                         | 190 mm        |
| Box size                       | L03           |
| Polarity                       | ETN 0         |
| Terminal Type                  | EN taper post |
| Hold Down                      | B13           |
| Weights (subject of variation) | 20.60 kg      |
|                                |               |