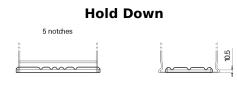

## **Equipment AGM EQ600**

| Part number                    | EQ600         |
|--------------------------------|---------------|
| Technology                     | AGM           |
| EAN/GTIN                       | 3661024037457 |
| Voltage                        | 12 V          |
| Capacity                       | 70.0 Ah       |
| Watt hour                      | 600 Wh        |
| Length                         | 278 mm        |
| Width                          | 175 mm        |
| Height                         | 190 mm        |
| Box size                       | L03           |
| Polarity                       | ETN 0         |
| Terminal Type                  | EN taper post |
| Hold Down                      | B13           |
| Weights (subject of variation) | 20.60 kg      |
|                                |               |