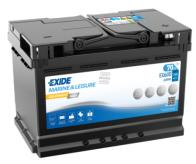

## **Equipment AGM EQ600**

| Part number                    | EQ600         |
|--------------------------------|---------------|
| Technology                     | AGM           |
| EAN/GTIN                       | 3661024037457 |
| Voltage                        | 12 V          |
| Capacity                       | 70.0 Ah       |
| Watt hour                      | 600 Wh        |
| Length                         | 278 mm        |
| Width                          | 175 mm        |
| Height                         | 190 mm        |
| Box size                       | L03           |
| Polarity                       | ETN 0         |
| Terminal Type                  | EN taper post |
| Hold Down                      | B13           |
| Weights (subject of variation) | 20.60 kg      |
|                                |               |