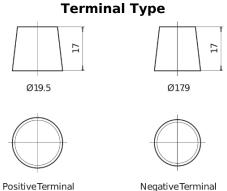

## **Equipment AGM EQ600**

| Part number                    | EQ600         |
|--------------------------------|---------------|
| Technology                     | AGM           |
| EAN/GTIN                       | 3661024037457 |
| Voltage                        | 12 V          |
| Capacity                       | 70.0 Ah       |
| Watt hour                      | 600 Wh        |
| Length                         | 278 mm        |
| Width                          | 175 mm        |
| Height                         | 190 mm        |
| Box size                       | L03           |
| Polarity                       | ETN 0         |
| Terminal Type                  | EN taper post |
| Hold Down                      | B13           |
| Weights (subject of variation) | 20.60 kg      |
|                                |               |