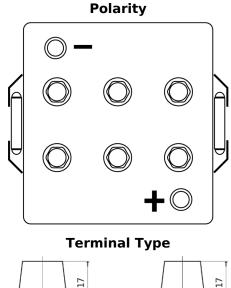

## **Equipment AGM EQ1000**

| Part number                    | EQ1000        |
|--------------------------------|---------------|
| Technology                     | AGM           |
| EAN/GTIN                       | 3661024037471 |
| Voltage                        | 12 V          |
| Capacity                       | 120.0 Ah      |
| Watt hour                      | 1000 Wh       |
| Length                         | 286 mm        |
| Width                          | 269 mm        |
| Height                         | 230 mm        |
| Box size                       | D07           |
| Polarity                       | ETN 2         |
| Terminal Type                  | EN taper post |
| Hold Down                      | В0            |
| Weights (subject of variation) | 40.00 kg      |