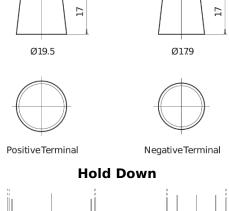

## **Equipment AGM EQ1000**

| Part number                    | EQ1000        |
|--------------------------------|---------------|
| Technology                     | AGM           |
| EAN/GTIN                       | 3661024037471 |
| Voltage                        | 12 V          |
| Capacity                       | 120.0 Ah      |
| Watt hour                      | 1000 Wh       |
| Length                         | 286 mm        |
| Width                          | 269 mm        |
| Height                         | 230 mm        |
| Box size                       | D07           |
| Polarity                       | ETN 2         |
| Terminal Type                  | EN taper post |
| Hold Down                      | В0            |
| Weights (subject of variation) | 40.00 kg      |