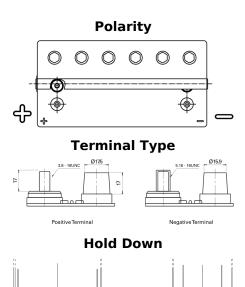

## **Dual AGM EP900**

| Part number                    | EP900             |
|--------------------------------|-------------------|
| Technology                     | AGM               |
| EAN/GTIN                       | 3661024035965     |
| Voltage                        | 12 V              |
| Capacity                       | 100.0 Ah          |
| CCA                            | 800 A             |
| Watt hour                      | 900 Wh            |
| Length                         | 330 mm            |
| Width                          | 173 mm            |
| Height                         | 240 mm            |
| Box size                       | G31               |
| Polarity                       | ETN 1             |
| Terminal Type                  | SAE M 3/8"- 5/16" |
|                                | taper&stud        |
| Hold Down                      | B0                |
| Weights (subject of variation) | 31.00 kg          |
|                                |                   |