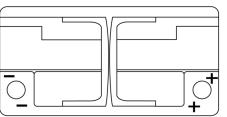

## **Dual AGM EP800**

| Part number                    | EP800         |
|--------------------------------|---------------|
| Technology                     | AGM           |
| EAN/GTIN                       | 3661024036535 |
| Voltage                        | 12 V          |
| Capacity                       | 95.0 Ah       |
| CCA                            | 850 A         |
| Watt hour                      | 800 Wh        |
| Length                         | 353 mm        |
| Width                          | 175 mm        |
| Height                         | 190 mm        |
| Box size                       | L05           |
| Polarity                       | ETN 0         |
| Terminal Type                  | EN taper post |
| Hold Down                      | B13           |
| Weights (subject of variation) | 26.10 kg      |
|                                |               |

## **Terminal Type**

Ø19.5

NegativeTerminal

17

PositiveTerminal

Hold Down

Design, features and specifications are subject to change without notice. We disclaim any representation or warranty, express or implied, concerning the data or recommendations, and in no event shall be liable for any loss or damage claimed to have arisen as a result. Some products may not be available in your local market.