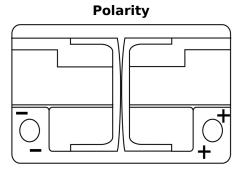

## **Dual AGM EP600**

| Part number                    | EP600         |
|--------------------------------|---------------|
| Technology                     | AGM           |
| EAN/GTIN                       | 3661024036528 |
| Voltage                        | 12 V          |
| Capacity                       | 70.0 Ah       |
| CCA                            | 760 A         |
| Watt hour                      | 600 Wh        |
| Length                         | 278 mm        |
| Width                          | 175 mm        |
| Height                         | 190 mm        |
| Box size                       | L03           |
| Polarity                       | ETN 0         |
| Terminal Type                  | EN taper post |
| Hold Down                      | B13           |
| Weights (subject of variation) | 20.60 kg      |