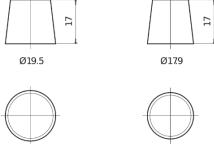

600         |
|--------------------------------|---------------|
| Technology                     | AGM           |
| EAN/GTIN                       | 3661024036528 |
| Voltage                        | 12 V          |
| Capacity                       | 70.0 Ah       |
| CCA                            | 760 A         |
| Watt hour                      | 600 Wh        |
| Length                         | 278 mm        |
| Width                          | 175 mm        |
| Height                         | 190 mm        |
| Box size                       | L03           |
| Polarity                       | ETN 0         |
| Terminal Type                  | EN taper post |
| Hold Down                      | B13           |
| Weights (subject of variation) | 20.60 kg      |



## Terminal Type



NegativeTerminal

## **Hold Down**

**PositiveTerminal** 



Design, features and specifications are subject to change without notice. We disclaim any representation or warranty, express or implied, concerning the data or recommendations, and in no event shall be liable for any loss or damage claimed to have arisen as a result. Some products may not be available in your local market.