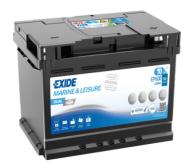

## **Dual AGM EP500**

| Part number                    | EP500         |
|--------------------------------|---------------|
| Technology                     | AGM           |
| EAN/GTIN                       | 3661024036511 |
| Voltage                        | 12 V          |
| Capacity                       | 60.0 Ah       |
| CCA                            | 680 A         |
| Length                         | 242 mm        |
| Width                          | 175 mm        |
| Height                         | 190 mm        |
| Box size                       | L02           |
| Polarity                       | ETN 0         |
| Terminal Type                  | EN taper post |
| Hold Down                      | B13           |
| Weights (subject of variation) | 17.90 kg      |