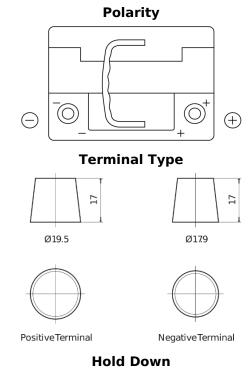

## **Dual AGM EP500**

| Part number                    | EP500         |
|--------------------------------|---------------|
| Technology                     | AGM           |
| EAN/GTIN                       | 3661024036511 |
| Voltage                        | 12 V          |
| Capacity                       | 60.0 Ah       |
| CCA                            | 680 A         |
| Length                         | 242 mm        |
| Width                          | 175 mm        |
| Height                         | 190 mm        |
| Box size                       | L02           |
| Polarity                       | ETN 0         |
| Terminal Type                  | EN taper post |
| Hold Down                      | B13           |
| Weights (subject of variation) | 17.90 kg      |