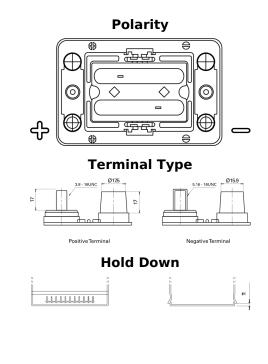

## **Dual AGM EP450**

| Part number                    | EP450             |
|--------------------------------|-------------------|
| Technology                     | AGM               |
| EAN/GTIN                       | 3661024035972     |
| Voltage                        | 12 V              |
| Capacity                       | 50.0 Ah           |
| CCA                            | 750 A             |
| Watt hour                      | 450 Wh            |
| Length                         | 260 mm            |
| Width                          | 173 mm            |
| Height                         | 206 mm            |
| Box size                       | G34               |
| Polarity                       | ETN 1             |
| Terminal Type                  | SAE M 3/8"- 5/16" |
|                                | taper&stud        |
| Hold Down                      | B7                |
| Weights (subject of variation) | 18.60 kg          |