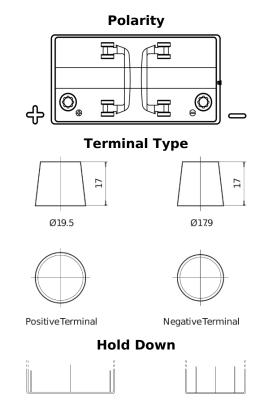

## Start EN850

| Part number                    | EN850         |
|--------------------------------|---------------|
| Technology                     | Flooded       |
| EAN/GTIN                       | 3661024036078 |
| Voltage                        | 12 V          |
| Capacity                       | 110.0 Ah      |
| CCA                            | 750 A         |
| MCA                            | 850           |
| Length                         | 349 mm        |
| Width                          | 175 mm        |
| Height                         | 235 mm        |
| Box size                       | D02           |
| Polarity                       | ETN 1         |
| Terminal Type                  | EN taper post |
| Hold Down                      | В0            |
| Weights (subject of variation) | 25.40 kg      |