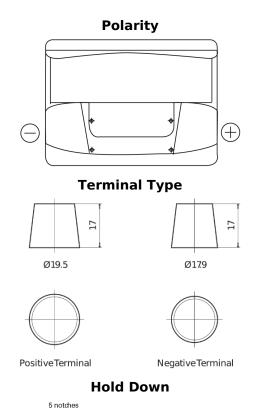

## Start EN600

| Part number                    | EN600         |
|--------------------------------|---------------|
| Technology                     | Flooded       |
| EAN/GTIN                       | 3661024036092 |
| Voltage                        | 12 V          |
| Capacity                       | 62.0 Ah       |
| CCA                            | 540 A         |
| MCA                            | 600           |
| Length                         | 242 mm        |
| Width                          | 175 mm        |
| Height                         | 190 mm        |
| Box size                       | L02           |
| Polarity                       | ETN 0         |
| Terminal Type                  | EN taper post |
| Hold Down                      | B13           |
| Weights (subject of variation) | 14.20 kg      |