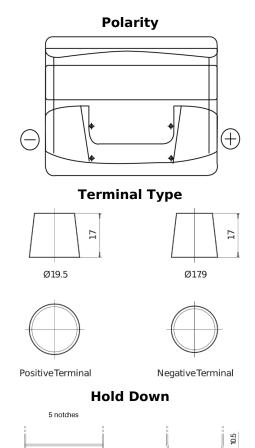

## Start EN500

| Part number                    | EN500         |
|--------------------------------|---------------|
| Technology                     | Flooded       |
| EAN/GTIN                       | 3661024036108 |
| Voltage                        | 12 V          |
| Capacity                       | 50.0 Ah       |
| CCA                            | 450 A         |
| MCA                            | 500           |
| Length                         | 207 mm        |
| Width                          | 175 mm        |
| Height                         | 190 mm        |
| Box size                       | L01           |
| Polarity                       | ETN 0         |
| Terminal Type                  | EN taper post |
| Hold Down                      | B13           |
| Weights (subject of variation) | 12.20 kg      |