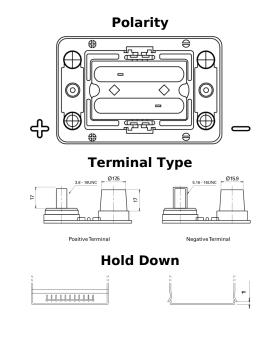

## Start AGM EM1000

| Part number                    | EM1000            |
|--------------------------------|-------------------|
| Technology                     | AGM               |
| EAN/GTIN                       | 3661024036023     |
| Voltage                        | 12 V              |
| Capacity                       | 50.0 Ah           |
| CCA                            | 800 A             |
| MCA                            | 1000              |
| Length                         | 260 mm            |
| Width                          | 173 mm            |
| Height                         | 206 mm            |
| Box size                       | G34               |
| Polarity                       | ETN 1             |
| Terminal Type                  | SAE M 3/8"- 5/16" |
|                                | taper&stud        |
| Hold Down                      | B7                |
| Weights (subject of variation) | 17.90 kg          |