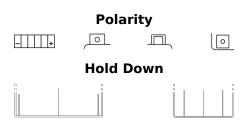

## **Li-Ion ELTZ7S**

| Part number                    | ELTZ7S        |
|--------------------------------|---------------|
| Technology                     | Li-Ion        |
| EAN/GTIN                       | 3661024036788 |
| Voltage                        | 12 V          |
| Capacity                       | 2.4 Ah        |
| CCA                            | 150 A         |
| Watt hour                      | 29 Wh         |
| Length                         | 115 mm        |
| Width                          | 70 mm         |
| Height                         | 85 mm         |
| Box size                       | C35           |
| Polarity                       | ETN 0         |
| Terminal Type                  | M12           |
| Hold Down                      | ВО            |
| Weights (subject of variation) | 0.60 kg       |