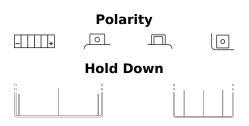

## **Li-Ion ELTZ5S**

| Part number                    | ELTZ5S        |
|--------------------------------|---------------|
| Technology                     | Li-Ion        |
| EAN/GTIN                       | 3661024036764 |
| Voltage                        | 12 V          |
| Capacity                       | 2.0 Ah        |
| CCA                            | 120 A         |
| Watt hour                      | 24 Wh         |
| Length                         | 115 mm        |
| Width                          | 70 mm         |
| Height                         | 85 mm         |
| Box size                       | C35           |
| Polarity                       | ETN 0         |
| Terminal Type                  | M12           |
| Hold Down                      | B0            |
| Weights (subject of variation) | 0.50 kg       |