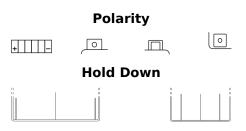

## **Li-Ion ELTZ14S**

| Part number                    | ELTZ14S       |
|--------------------------------|---------------|
| Technology                     | Li-Ion        |
| EAN/GTIN                       | 3661024036825 |
| Voltage                        | 12 V          |
| Capacity                       | 5.0 Ah        |
| CCA                            | 290 A         |
| Watt hour                      | 60 Wh         |
| Length                         | 150 mm        |
| Width                          | 90 mm         |
| Height                         | 95 mm         |
| Box size                       | C53           |
| Polarity                       | ETN 1         |
| Terminal Type                  | M12           |
| Hold Down                      | B0            |
| Weights (subject of variation) | 1.00 kg       |
|                                |               |