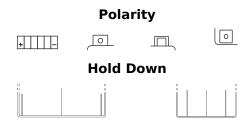

## **Li-Ion ELTZ10S**

| Part number                    | ELTZ10S       |
|--------------------------------|---------------|
| Technology                     | Li-lon        |
| EAN/GTIN                       | 3661024036795 |
| Voltage                        | 12 V          |
| Capacity                       | 4.0 Ah        |
| CCA                            | 230 A         |
| Watt hour                      | 48 Wh         |
| Length                         | 150 mm        |
| Width                          | 90 mm         |
| Height                         | 95 mm         |
| Box size                       | C53           |
| Polarity                       | ETN 1         |
| Terminal Type                  | M12           |
| Hold Down                      | В0            |
| Weights (subject of variation) | 0.80 kg       |