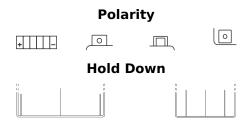

## **Li-Ion ELTX9**

| Part number                    | ELTX9         |
|--------------------------------|---------------|
| Technology                     | Li-lon        |
| EAN/GTIN                       | 3661024036771 |
| Voltage                        | 12 V          |
| Capacity                       | 3.0 Ah        |
| CCA                            | 180 A         |
| Watt hour                      | 36 Wh         |
| Length                         | 150 mm        |
| Width                          | 90 mm         |
| Height                         | 105 mm        |
| Box size                       | C54           |
| Polarity                       | ETN 1         |
| Terminal Type                  | M12           |
| Hold Down                      | В0            |
| Weights (subject of variation) | 0.70 kg       |