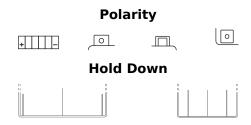

## Li-Ion ELTX12

| Part number                    | ELTX12        |
|--------------------------------|---------------|
| Technology                     | Li-lon        |
| EAN/GTIN                       | 3661024036832 |
| Voltage                        | 12 V          |
| Capacity                       | 3.5 Ah        |
| CCA                            | 210 A         |
| Watt hour                      | 42 Wh         |
| Length                         | 150 mm        |
| Width                          | 90 mm         |
| Height                         | 95 mm         |
| Box size                       | C53           |
| Polarity                       | ETN 1         |
| Terminal Type                  | M12           |
| Hold Down                      | В0            |
| Weights (subject of variation) | 0.80 kg       |